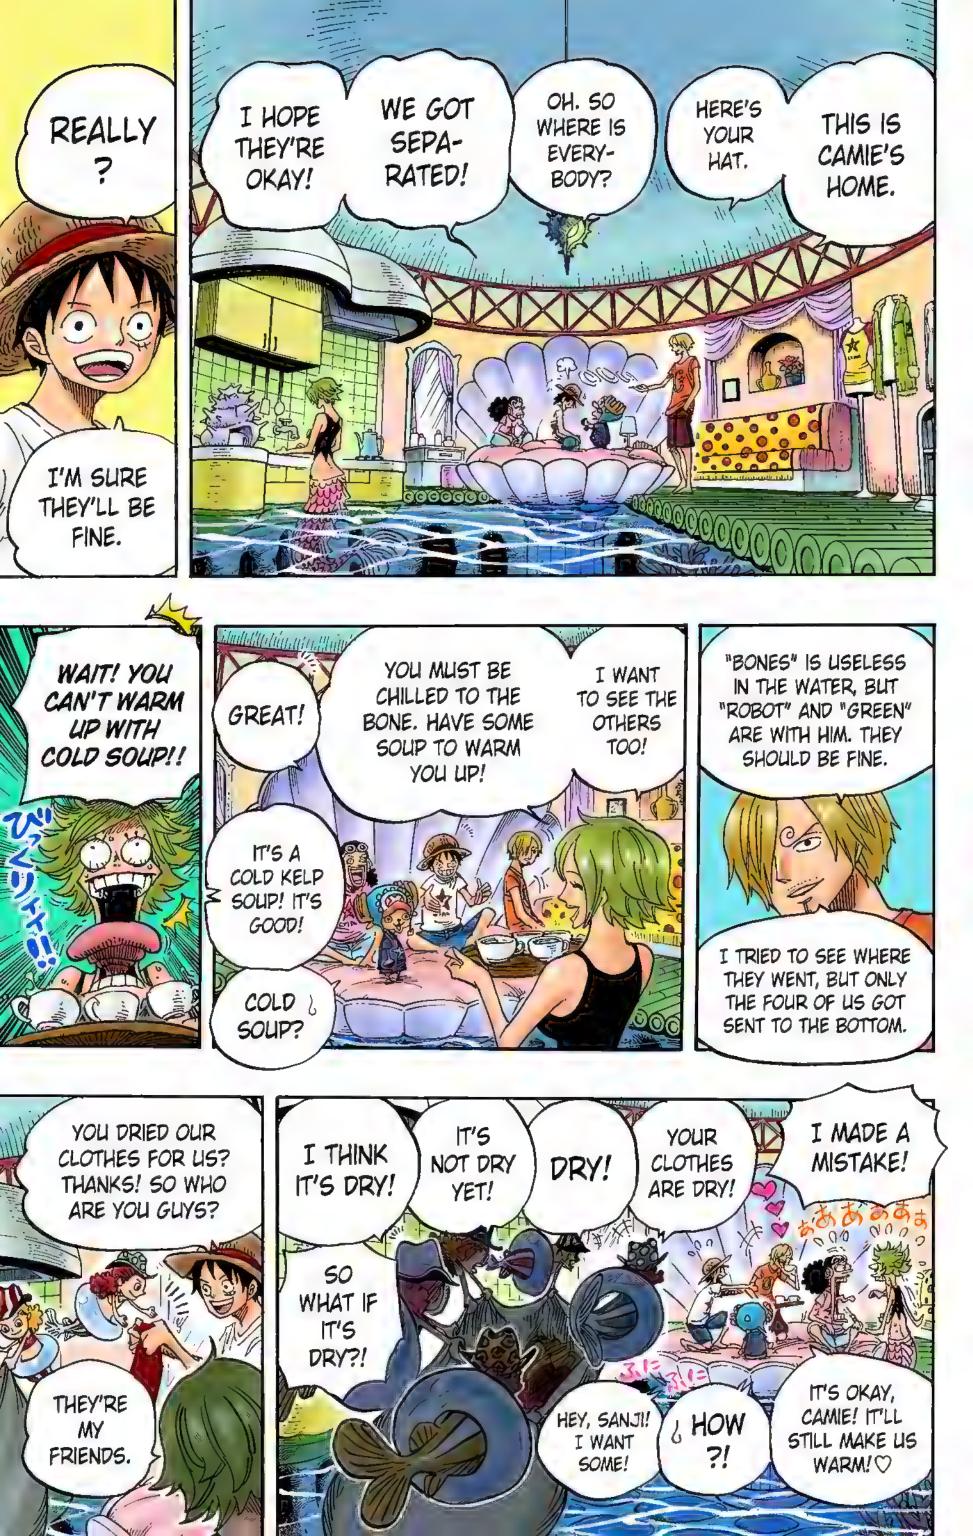

# Chapter 606: DEEP SEA ADVENTURE

#### REQUEST: "ROBIN READING A BOOK UNDER A TREE WITH BIRDS THAT LOOK LIKE CANARIES SINGING." BY YUKI I.

ON?!

#### SMOKE COMING OUT OF THE SEAFLOOR?!

Tr's A FACELESS CRAB!!

SBS Question Corner

Q: I have a quick question for the Blackbeard Pirates! In the rough designs, I remember seeing a beautiful woman. So why did you end up using Catalina Devon? Vasco Shot also has a long nose. Oh, and Nami is so sexy!